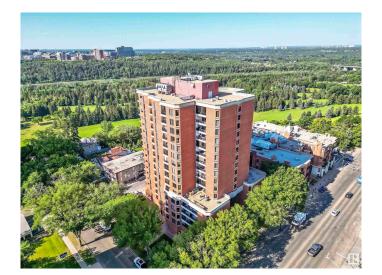

## \$359,900

0 Bedroom, 0.00 Bathroom, Office on 0.00 Acres

WîhkwÃantôwin, Edmonton, AB

This exceptional main office space in LeMarchand Tower offers an exterior entry and is part of a unique mixed-use development featuring both office and residential units. Adjacent to the historic LeMarchand Mansion and nestled along the scenic river valley, the location boasts abundant park space for a serene working environment. The unit includes three private offices, a reception area, a back office, and a bathroom. It also comes with two underground parking stalls and full access to amenities such as a guest suite, a party room, and the tower lobby. Previously utilized for medical professional services, this space is ideal for similar uses, given the nature of other units in the building. Combining convenience, historical charm, and modern amenities, this office space is perfect for professionals seeking a prestigious and tranquil setting.

## **Community Information**

Address 1 11503 100 Avenue

Area Edmonton

Subdivision Wîhkwêntôwin

City Edmonton
County ALBERTA

Province AB

Postal Code T5K 2K7