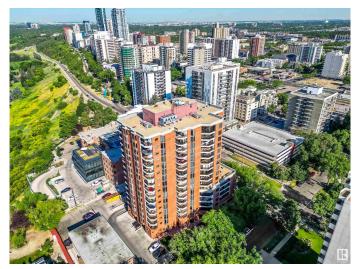

## \$359,900

0 Bedroom, 0.00 Bathroom, Office on 0.00 Acres

WîhkwÃantôwin, Edmonton, AB

This exceptional main office space in LeMarchand Tower offers an exterior entry and is part of a unique mixed-use development featuring both office and residential units. Adjacent to the historic LeMarchand Mansion and nestled along the scenic river valley, the location boasts abundant park space for a serene working environment. The unit includes three private offices, a reception area, a back office, and a bathroom. It also comes with two underground parking stalls and full access to amenities such as a guest suite, a party room, and the tower lobby. Previously utilized for medical professional services, this space is ideal for similar uses, given the nature of other units in the building. Combining convenience, historical charm, and modern amenities, this office space is perfect for professionals seeking a prestigious and tranquil setting.

## **Community Information**

Address 1 11503 100 Avenue

Area Edmonton

Subdivision Wîhkwêntôwin

City Edmonton
County ALBERTA

Province AB

Postal Code T5K 2K7