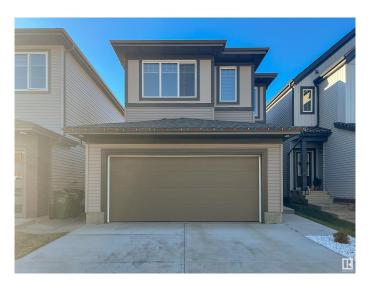

## \$565,000

3 Bedroom, 2.50 Bathroom, 1,857 sqft Single Family on 0.00 Acres

The Uplands, Edmonton, AB

Experience modern comfort in this newly built 2022 home, located in the tranquil Uplands community of Southwest. Offering 1,857 sq. ft. of living space, this residence features 3 bedrooms, 3 bathrooms, and convenient access to Anthony Henday Drive. The main floor showcases a well-designed kitchen, spacious living and dining areas, and thoughtful finishes throughout. Upstairs, the primary suite includes a private ensuite and walk-in closet, accompanied by two additional bedrooms, a full bathroom, a versatile bonus room, and a convenient laundry area. This home includes a SEPARATE ENTRANCE to the basement. Completing this exceptional property is professionally landscaped outdoor space, enhancing its charm and functionality.

#### **Essential Information**

MLS® # E4424807 Price \$565,000

Bedrooms 3

Bathrooms 2.50

Full Baths 2

Half Baths 1

Square Footage 1,857 Acres 0.00

Year Built 2022

Type Single Family

Sub-Type Detached Single Family

Style 2 Storey
Status Active

## **Amenities**

Amenities Detectors Smoke, No Animal Home, No Smoking Home, See Remarks

Parking Double Garage Attached

### **Exterior**

Exterior Wood, Vinyl

Exterior Features Landscaped, Schools, See Remarks

Roof Asphalt Shingles

Construction Wood, Vinyl

Foundation Slab