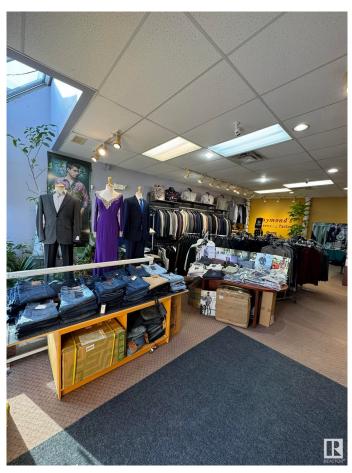

#### \$295,000

0 Bedroom, 0.00 Bathroom, Business on 0.00 Acres

Hudson, Edmonton, AB

Take ownership of a well-established and reputable tailoring business that has been successfully operating for over 20 years. This turnkey opportunity comes with a loyal clientele, a strong reputation for quality craftsmanship, and a fully equipped workspace, making it ideal for an experienced tailor or entrepreneur looking to step into a thriving business. The sale includes all inventory, furniture, and equipment, ensuring a seamless transition for the new owner. Located in a high-visibility area with steady foot traffic, this business offers excellent growth potential. Whether you're looking to expand your existing operations or start fresh with a proven and profitable venture.