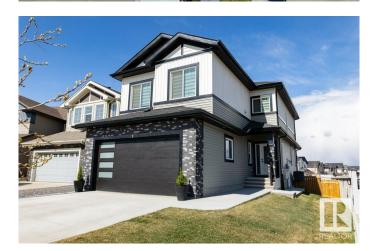

#### \$718,900

5 Bedroom, 3.50 Bathroom, 2,254 sqft Single Family on 0.00 Acres

McLaughlin\_SPGR, Spruce Grove, AB

This stunning home sits in a quiet cul-de-sac in the heart of Spruce Grove, offering peace and convenience. Walk to amenities like stores, the rec centre, bus stops, trails, and an off-leash dog park. With over 2,200 sq ft, it features 3+2 bedrooms, 3.5 baths, a bonus room, and 9-ft ceilings. The main floor boasts vinyl plank flooring, a den, and a family room with an 18-ft ceiling and striking fireplace. The chef's kitchen has high-gloss cabinetry, quartz counters, a large island, wet bar, stainless steel appliances, and a walk-through pantry. Upstairs, the primary suite includes a 5-piece ensuite, walk-in closet, two bedrooms, a full bath, laundry, and a bonus room. The basement has a legal suite with a private entrance, full kitchen, dining, 4-piece bath, and storageâ€"great rental potential! Close to schools, shopping, and highway access, this home is a rare find in McLaughlin. Don't miss out

Built in 2021

## **Community Information**

| Address<br>Area<br>Subdivision<br>City<br>County<br>Province<br>Postal Code                   | 1 Meadowlink Gate<br>Spruce Grove<br>McLaughlin_SPGR<br>Spruce Grove<br>ALBERTA<br>AB<br>T7X 0W1                                                                                                                                                                                                 |  |
|-----------------------------------------------------------------------------------------------|--------------------------------------------------------------------------------------------------------------------------------------------------------------------------------------------------------------------------------------------------------------------------------------------------|--|
| Amenities                                                                                     |                                                                                                                                                                                                                                                                                                  |  |
| Amenities                                                                                     | Air Conditioner, Ceiling 9 ft., Closet Organizers, Deck, Guest Suite, No<br>Smoking Home, Patio, 9 ft. Basement Ceiling                                                                                                                                                                          |  |
| Parking                                                                                       | Double Garage Attached, Heated, Insulated                                                                                                                                                                                                                                                        |  |
| Interior                                                                                      |                                                                                                                                                                                                                                                                                                  |  |
| Interior Features<br>Appliances<br>Heating<br>Fireplace<br>Fireplaces<br>Stories<br>Has Suite | ensuite bathroom<br>Air Conditioning-Central, Dryer, Garage Control, Garage Opener, Hood<br>Fan, Oven-Microwave, Stacked Washer/Dryer, Storage Shed, Washer,<br>Wine/Beverage Cooler, Refrigerators-Two, Stoves-Two,<br>Dishwasher-Two<br>Forced Air-2, Natural Gas<br>Yes<br>Mantel<br>3<br>Yes |  |
| Has Basement                                                                                  | Yes                                                                                                                                                                                                                                                                                              |  |
| Basement                                                                                      | Full, Finished                                                                                                                                                                                                                                                                                   |  |
| Exterior                                                                                      |                                                                                                                                                                                                                                                                                                  |  |
| Exterior                                                                                      | Wood, Brick, Vinyl                                                                                                                                                                                                                                                                               |  |

| Exterior Features | Corner Lot, Cul-De-Sac, Fenced, Golf Nearby, Landscaped, Low Maintenance Landscape, Playground Nearby, Public Swimming Pool, Public Transportation, Schools, Shopping Nearby |
|-------------------|------------------------------------------------------------------------------------------------------------------------------------------------------------------------------|
| Roof              | Asphalt Shingles                                                                                                                                                             |
| Construction      | Wood, Brick, Vinyl                                                                                                                                                           |
| Foundation        | Concrete Perimeter                                                                                                                                                           |