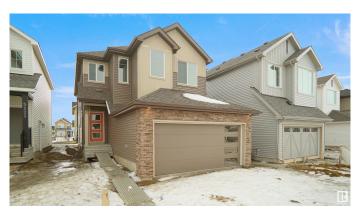

## \$609,997

3 Bedroom, 3.00 Bathroom, 2,153 sqft Single Family on 0.00 Acres

Keswick Area, Edmonton, AB

Welcome to the "Columbia― built by the award winning Pacesetter homes and is located on a quiet street in the heart Keswick Landing. This unique property in Keswick offers nearly 2155 sq ft of living space. The main floor features a large front entrance which has a closed off den next to it which can be used a bedroom/ office if needed and a 3 piece bath, as well as an open kitchen with quartz counters, and a large walkthrough pantry that is leads through to the mudroom and garage. Large windows allow natural light to pour in throughout the house. Upstairs you'II find 3 large bedrooms and a good sized bonus room. This home has a side separate entrance perfect for a future legal suite or nanny suite. This home is now move in ready!

### **Essential Information**

MLS® # E4420181 Price \$609,997

Bedrooms 3

Bathrooms 3.00

Full Baths 3

Square Footage 2,153

Acres 0.00

Year Built 2024

Type Single Family

Sub-Type Detached Single Family

Style 2 Storey
Status Active

#### **Exterior**

Exterior Wood, Stone, Vinyl

Exterior Features Golf Nearby, Park/Reserve, Playground Nearby, Public Swimming Pool,

Public Transportation, Schools, Shopping Nearby, See Remarks

Roof Asphalt Shingles