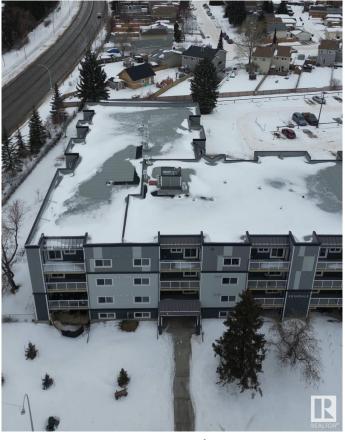

# \$174,900

2 Bedroom, 1.50 Bathroom, 945 sqft Condo / Townhouse on 0.00 Acres

La Perle, Edmonton, AB

Welcome to Erindale! This bright, west-facing 2-bedroom, 1.5-bath condo features in-suite laundry and boasts all the modern finishes you expect, like quartz countertops, vinyl plank flooring, and an electric fireplace. But this unit goes above and beyondâ€"thanks to a taller ceiling in the sunken living room, it feels even more spacious, open, and airy. Need extra storage? There's a handy storage room off the deck, plus a dedicated bike storage room. And if you're looking for more amenities, you'II find a fitness room and an energized parking stall, with additional stalls available for rent. Location is key, and this one's perfectâ€"just a short walk to the future LRT station, West Edmonton Mall, schools, and shopping. Plus, following a building fire in 2022, this entire project was rebuilt to exceed today's building standards. With everything done, all that's left to do is move in!