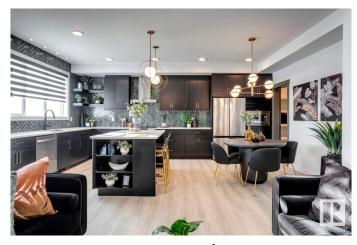

### \$685,157

3 Bedroom, 2.50 Bathroom, 2,085 sqft Single Family on 0.00 Acres

River's Edge, Edmonton, AB

Discover this stunning farmhouse-style home featuring an open-to-below great room with large windows that flood the space with natural light. The main floor includes a convenient bedroom, a 3-piece bathroom with a standing shower, and a mudroom. The modern kitchen boasts quartz counters, cabinets to the ceiling, a walkthrough pantry, undermount sinks, and an electric fireplace in the living area. MDF shelving is thoughtfully placed throughout, adding functionality and style. Enjoy the spacious 21x22 double garage, textured ceilings, and a private side entrance. This beautifully designed home is the perfect blend of elegance and practicality! Photos are representative.