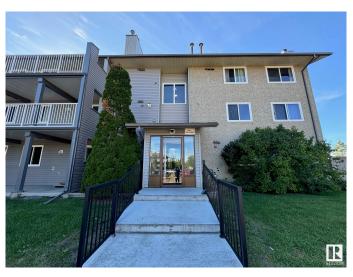

# \$122,600 - 302 6204 180 Street, Edmonton

MLS® #E4418097

### \$122,600

1 Bedroom, 1.00 Bathroom, 690 sqft Condo / Townhouse on 0.00 Acres

Ormsby Place, Edmonton, AB

Top floor corner unit with all the vibes! This sunny, spacious gem is your cozy retreat with a wood-burning fireplace perfect for chilly nights. The bedroom boasts a cheater door to the bathroom through a walk-in closet (fancy, right?). Whip up meals in a kitchen with stunning counters, all while gazing out big, beautiful windows. You've got your own furnace and hot water tankâ€"so you're the boss of your bills. Parkside Grande's got your back (literally)â€"it backs onto lush grass fields, walking paths, and playgrounds. Stroll, jog, or just soak up the chill. Plus, you're minutes from Henday Freeway and West Edmonton Mallâ€"shopping spree, anyone?

## **Exterior**

Exterior Wood, Vinyl

Exterior Features Backs Onto Park/Trees, Fenced, Golf Nearby, Playground Nearby,

Public Transportation, Schools, Shopping Nearby, Ski Hill Nearby

Roof Asphalt Shingles