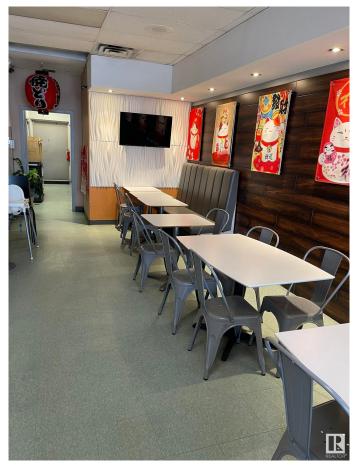

## \$123,800

0 Bedroom, 0.00 Bathroom, Business on 0.00 Acres

Killarney, Edmonton, AB

This WELL known business located in a busy strip mall. High traffic area. Serving REMEN, BUBBLE TEA.... Business is pretty steady with lots of take out and on line orders. Simple menu and easy to operate. It has great potential to add more items and increase the sales. Don't miss it!!