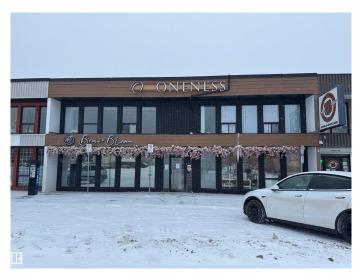

# \$0 - 201 10550 115 Street, Edmonton

MLS® #E4416299

#### \$0

0 Bedroom, 0.00 Bathroom, Office on 0.00 Acres

Queen Mary Park, Edmonton, AB

1,440 SF private retail/office/medical wellness suite within the Oneness Centre. Previous used as a retail bridal shop. Features a large open showroom or office space, with large private offices. Synergize with other medical and holistic uses! The centre has common washrooms and lobby/waiting area. \$2,500 per month includes rent, operating costs and utilities! Located above the popular Brew & Bloom!