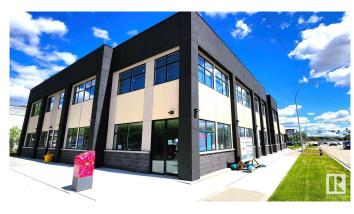

# **\$0 - 12228 118 Avenue, Edmonton**

MLS® #E4415140

#### \$0

0 Bedroom, 0.00 Bathroom, Retail on 0.00 Acres

Prince Charles, Edmonton, AB

FOR LEASE: HIGH-TRAFFIC RETAIL SPACE â€" Discover the perfect location for your business with this 2,015 sq. ft. retail store featuring 118 Avenue frontage and digital signage for unbeatable visibility and advertising potential. Surrounded by thriving businesses like McDonald's, St. John Ambulance, a bustling daycare, and a popular Pizza & Donair shop, this space guarantees steady foot traffic and a loyal customer base. Designed for versatility, it's ideal for retail, service businesses, or community use, with ample rear and street parking ensuring seamless convenience for tenants and visitors alike. Strategically located just minutes from the vibrant 124 Street district, the rapidly growing Blatchford development, and downtown Edmonton, this space positions your business for success in a booming area. Opportunities like this are rare and highly sought afterâ€"secure your spot today and watch your business thrive!