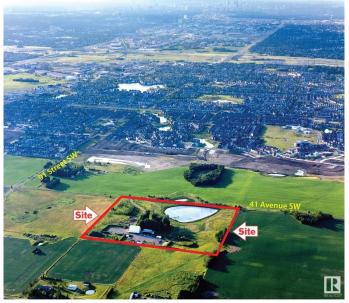

# \$4,000,000 - 8415 41 Avenue, Edmonton

MLS® #E4414733

#### \$4,000,000

0 Bedroom, 0.00 Bathroom, Land Commercial on 0.00 Acres

Edmonton South East, Edmonton, AB

Come and see it !!

### **Community Information**

Address 8415 41 Avenue

Area Edmonton

Subdivision Edmonton South East

City Edmonton
County ALBERTA

Province AB

Postal Code T6X 2T9