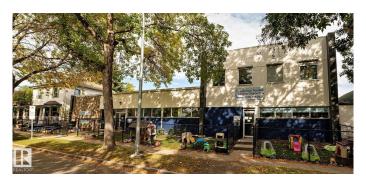

## \$3,625,000

0 Bedroom, 0.00 Bathroom, Office on 0.00 Acres

Ritchie, Edmonton, AB

The Coimbra Building is a well-maintained, mixed-use commercial property in a prime south-central Edmonton location, in the Ritchie community. This unique asset combines one & two-storey sections, offering approximately 11,464 sq. ft. of leasable area. Built in 1967 & 1990, the buildings are well maintained and in great condition, with no significant deferred maintenance noted, presenting a solid investment opportunity. Included with this sale is a character-filled, large 2.5-storey residential property featuring tow suites with updated amenities such as updated windows, plumbing, electrical, and HVAC systems. Both properties are fully leased, making this an ideal income-generating investment in a vibrant area near Whyte Avenue's shops, restaurants, and transit options.

## **Exterior**

Exterior Block
Construction Block