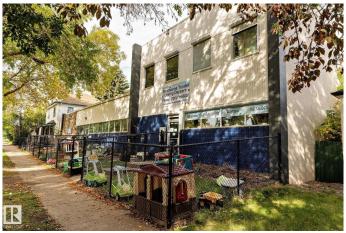

## \$3,625,000

0 Bedroom, 0.00 Bathroom, Office on 0.00 Acres

Ritchie, Edmonton, AB

The Coimbra Building is a well-maintained, mixed-use commercial property in a prime south-central Edmonton location, in the Ritchie community. This unique asset combines one & two-storey sections, offering approximately 11,464 sq. ft. of leasable area. Built in 1967 & 1990, the buildings are well maintained and in great condition, with no significant deferred maintenance noted, presenting a solid investment opportunity. Included with this sale is a character-filled, large 2.5-storey residential property featuring tow suites with updated amenities such as updated windows, plumbing, electrical, and HVAC systems. Both properties are fully leased, making this an ideal income-generating investment in a vibrant area near Whyte Avenue's shops, restaurants, and transit options.

## **Exterior**

Exterior Block
Construction Block