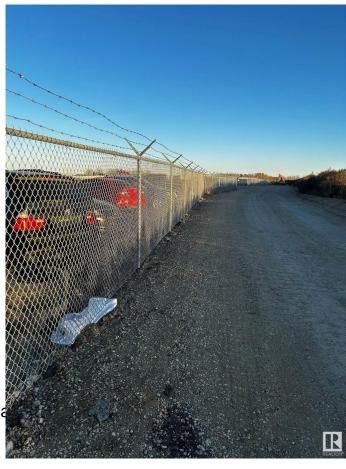

## \$0

0 Bedroom, 0.00 Bathroom, Land Commercial on 0.00 Acres

Winterburn Industrial Area East, Edmonton, AB

Improved 1 and 1.5-acre industrial lots available. Compacted gravel/concrete (300mm/63mm concrete crush base; 75mm/20mm crush gravel topping) and 6ft chain-link fence.