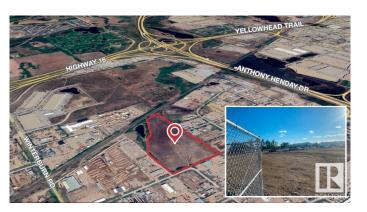

## **\$0 - 20710 111 Avenue, Edmonton**

MLS® #E4412709

## \$0

0 Bedroom, 0.00 Bathroom, Land Commercial on 0.00 Acres

Winterburn Industrial Area East, Edmonton, AB

Improved 1 and 1.5-acre industrial lots available. Compacted gravel/concrete (300mm/63mm concrete crush base; 75mm/20mm crush gravel topping) and 6ft chain-link fence.

## **Community Information**

Address 20710 111 Avenue

Area Edmonton

Subdivision Winterburn Industrial Area Ea

City Edmonton
County ALBERTA

Province AB

Postal Code T5S 2G6