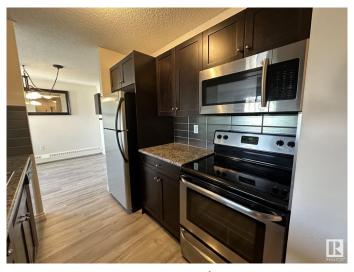

### \$229,000

2 Bedroom, 2.00 Bathroom, 936 sqft Condo / Townhouse on 0.00 Acres

Queen Mary Park, Edmonton, AB

RENOVATED AND MOVE IN READY AMAZING SPACE OVER LOOKING THE INNER COURTYARD AND IN THE HEART OF THE BREWERY DISTRICT!!! FABULOUS TOP FLOOR CORNER UNIT in "THE POINTE II"! This is an impressive quality renovated & spacious 2 bedroom 2 bathroom top floor QUIET corner unit that has large sized living areas. The space features plank flooring, lots of closet and storage space, bedrooms that will fit queen and king beds, in suite laundry, beautiful kitchen with stainless appliances and a serving window with an eating bar, spacious living room with a large deck and a large dinning area. The 2 bedrooms are at opposite ends of the suite so great for privacy. An impressive and a must see apartment!

# Interior

Interior Features ensuite bathroom

Appliances Dishwasher-Built-In, Dryer, Hood Fan, Refrigerator, Stove-Electric,

Washer

Heating Baseboard, Natural Gas, Water