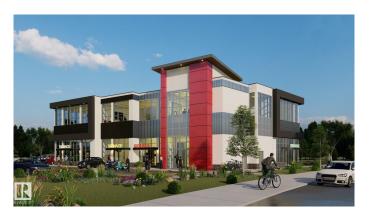

## \$0

0 Bedroom, 0.00 Bathroom, Office on 0.00 Acres

Mistatim Industrial, Edmonton, AB

Prime office spaces available for Lease on Second floor, highly visible, beautiful 2 story Plaza. Second Level has 1535 to 4414 SF leasable space with ELEVATOR access; the lease rate starts at \$22/SF and the minimum demise could be at 1535 SF. High quality construction with lots of glazing BIG WINDOWS, 11 feet ceiling height and common washrooms, you can open any kind of medical related, accountant, lawyer, furniture shop, Beauty spa and etc.