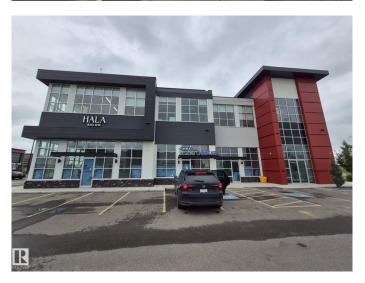

## \$0

0 Bedroom, 0.00 Bathroom, Office on 0.00 Acres

Mistatim Industrial, Edmonton, AB

Prime office spaces available for Lease on Second floor, highly visible, beautiful 2 story Plaza. Second Level has 1535 to 4414 SF leasable space with ELEVATOR access; the lease rate starts at \$22/SF and the minimum demise could be at 1535 SF. High quality construction with lots of glazing BIG WINDOWS, 11 feet ceiling height and common washrooms, you can open any kind of medical related, accountant, lawyer, furniture shop, Beauty spa and etc.