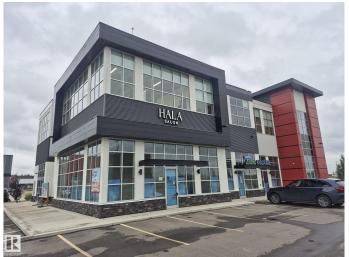

## \$0

0 Bedroom, 0.00 Bathroom, Office on 0.00 Acres

Mistatim Industrial, Edmonton, AB

Prime office spaces available for Lease on Second floor, highly visible, beautiful 2 story Plaza. Second Level has 1535 to 4414 SF leasable space with ELEVATOR access; the lease rate starts at \$22/SF and the minimum demise could be at 1535 SF. High quality construction with lots of glazing BIG WINDOWS, 11 feet ceiling height and common washrooms, you can open any kind of medical related, accountant, lawyer, furniture shop, Beauty spa and etc.