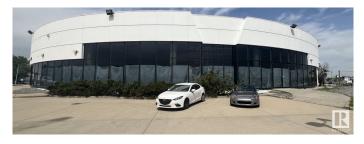

# \$5,290,000 - 17250 Stony Plain Road, Edmonton

MLS® #E4397630

#### \$5,290,000

0 Bedroom, 0.00 Bathroom, Industrial on 0.00 Acres

Mayfield, Edmonton, AB

Located on Stony Plain Road and 172 Street, this versatile property offers unparalleled visibility and foot traffic. 20,300 SF former auto dealership space split up into showroom and warehouse with multiple grade doors on a 0.88 Acre site with and extra 13,300 SF of additional underground parking.