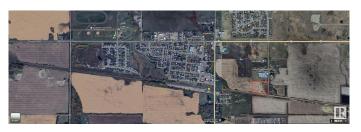

# \$350,000 - 4716 45 Street, Rural Lamont County

MLS® #E4388754

#### \$350,000

0 Bedroom, 0.00 Bathroom, Rural on 6.00 Acres

None, Rural Lamont County, AB

This 6-acre parcel of land, annexed to the Town and zoned Urban Reserve, is located in the growing community of Bruderheim. Three parcels of land to the west of this property are also for sale. There are over 20 acres +/- for future development.

## **Community Information**

| Address     | 4716 45 Street      |
|-------------|---------------------|
| Area        | Rural Lamont County |
| Subdivision | None                |
| City        | Rural Lamont County |
| County      | ALBERTA             |
| Province    | AB                  |
| Postal Code | T0B 0S0             |