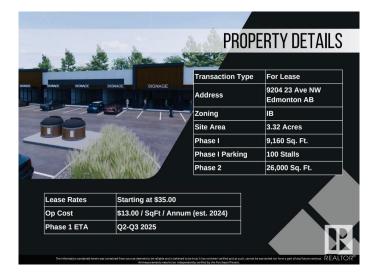

#### **\$0**

0 Bedroom, 0.00 Bathroom, Retail on 0.00 Acres

Parsons Industrial, Edmonton, AB

Welcome to District 23, Anchored by the renowned Starbucks Coffee, Daycare & Pizza this dynamic plaza offers a prime location, ensuring high foot traffic and visibility for businesses. With Starbucks as the cornerstone, District 23 invites a diverse mix of tenants to join this retail haven, catering to various businesses. Currently Phase 1 – only 3 units remaining, 1235 SQFT each plus offering ample space for your business. Embrace the opportunity to be part of this thriving retail landscape, where every storefront contributes to a vibrant tapestry of offerings. COMING Q1/2026

## **Community Information**

| Address     | 9204 23 Avenue     |
|-------------|--------------------|
| Area        | Edmonton           |
| Subdivision | Parsons Industrial |

| City        | Edmonton |
|-------------|----------|
| County      | ALBERTA  |
| Province    | AB       |
| Postal Code | T6N 1H9  |

### **Additional Information**

| Date Listed    | May 3rd, 2024 |
|----------------|---------------|
| Days on Market | 433           |
| Zoning         | Zone 41       |

DATA IS DEEMED RELIABLE BUT IS NOT GUARANTEED ACCURATE BY THE REALTORS® ASSOCIATION OF EDMONTON. COPYRIGHT 2025 BY THE REALTORS® ASSOCIATION OF EDMONTON. ALL RIGHTS RESERVED.Trademarks are owned or controlled by the Canadian Real Estate Association (CREA) and identify real estate professionals who are members of CREA (REALTOR®, REALTORS®) and/or the quality of services they provide (MLS®, Multiple Listing Service®)